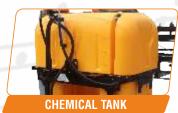

## **Standard Features & Accessories**

54 lpm pump for uniform pressure, less maintenance

HDPE material 200 ltr.: Durable & long life, more area coverage

Hollow cone polymer nozzle with ceramic tips for uniform spraying & long life

## **Technical Specification**

| Model No.                        | RAKSHAK 200 (STBS-200)                |
|----------------------------------|---------------------------------------|
| Tractor Power (HP)               | 18 Hp and Above                       |
| Tracotr PTO speed                | 540 RPM                               |
|                                  | Fixed type special attechment plate & |
| Three Point Hitch                | 3 Point Linkage                       |
| Machine Weight (kg)              | 183 kg                                |
| Machine over all size in mm      | 2510 x 1460 x 1605                    |
| Chemical Tank Capcity(L)         | 200 L                                 |
| Agetator                         | Powder Mixing                         |
| Spray width(m)                   | 6.7 meter ( 25 feet)                  |
| Nozzle type                      | Single Way nozzle                     |
| Nozzle Discs                     | Ceramic 80° Hollow cone               |
| No. of Nozzle                    | 16 (3+3+4+3+3)                        |
| Distance between each nozzle(mm) | 500 mm                                |
| Diaphragm Pump                   | 550 RPM                               |
|                                  | LPM: 54 L/min                         |
| Pressure Control valve           | 5 mode imported Pressure control      |
|                                  | valve for discharge control           |
|                                  | Max Pressure: 40 bar                  |
| Spraying Height Maximum          | 1000 mm for Fix boom                  |