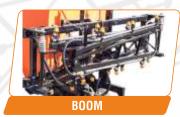

6.7 metre 5 stage folding type boom for more area coverage

5 mode pressure control valve for different discharge control

SAFETY DEVICE: Pressure relief valve & rubber coupling to protect pump from high pressure and shock loads.

## **Technical Specification**

| Model No.                        | RAKSHAK 200 (STBS-200)                |
|----------------------------------|---------------------------------------|
| Tractor Power (HP)               | 18 Hp and Above                       |
| Tracotr PTO speed                | 540 RPM                               |
|                                  | Fixed type special attechment plate & |
| Three Point Hitch                | 3 Point Linkage                       |
| Machine Weight (kg)              | 183 kg                                |
| Machine over all size in mm      | 2510 x 1460 x 1605                    |
| Chemical Tank Capcity(L)         | 200 L                                 |
| Agetator                         | Powder Mixing                         |
| Spray width(m)                   | 6.7 meter ( 25 feet)                  |
| Nozzle type                      | Single Way nozzle                     |
| Nozzle Discs                     | Ceramic 80° Hollow cone               |
| No. of Nozzle                    | 16 (3+3+4+3+3)                        |
| Distance between each nozzle(mm) | 500 mm                                |
| Diaphragm Pump                   | 550 RPM                               |
|                                  | LPM: 54 L/min                         |
| Pressure Control valve           | 5 mode imported Pressure control      |
|                                  | valve for discharge control           |
|                                  | Max Pressure: 40 bar                  |
| Spraying Height Maximum          | 1000 mm for Fix boom                  |