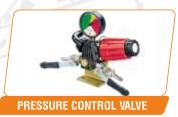

6.7 metre 5 stage folding type boom for more area coverage

5 mode pressure control valve for different discharge control

SAFETY DEVICE: Pressure relief valve & rubber coupling to protect pump from high pressure and shock loads.

## **Technical Specification**

| Model No.                        | RAKSHAK 200 (STBS-200)                |
|----------------------------------|---------------------------------------|
| Tractor Power (HP)               | 18 Hp and Above                       |
| Tracotr PTO speed                | 540 RPM                               |
|                                  | Fixed type special attechment plate & |
| Three Point Hitch                | 3 Point Linkage                       |
| Machine Weight (kg)              | 183 kg                                |
| Machine over all size in mm      | 2510 x 1460 x 1605                    |
| Chemical Tank Capcity(L)         | 200 L                                 |
| Agetator                         | Powder Mixing                         |
| Spray width(m)                   | 6.7 meter ( 25 feet)                  |
| Nozzle type                      | Single Way nozzle                     |
| Nozzle Discs                     | Ceramic 80° Hollow cone               |
| No. of Nozzle                    | 16 (3+3+4+3+3)                        |
| Distance between each nozzle(mm) | 500 mm                                |
| Diaphragm Pump                   | 550 RPM                               |
|                                  | LPM: 54 L/min                         |
| Pressure Control valve           | 5 mode imported Pressure control      |
|                                  | valve for discharge control           |
|                                  | Max Pressure: 40 bar                  |
| Spraying Height Maximum          | 1000 mm for Fix boom                  |