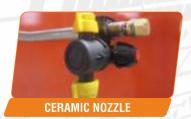

## **Standard Features & Accessories**

54 lpm pump for uniform pressure, less maintenance

HDPE material 200 ltr.: Durable & long life, more area coverage

Hollow cone polymer nozzle with ceramic tips for uniform spraying & long life

## **Technical Specification**

| Model No.                        | RAKSHAK 200 (STBS-200)                |
|----------------------------------|---------------------------------------|
| Tractor Power (HP)               | 18 Hp and Above                       |
| Tracotr PTO speed                | 540 RPM                               |
|                                  | Fixed type special attechment plate & |
| Three Point Hitch                | 3 Point Linkage                       |
| Machine Weight (kg)              | 183 kg                                |
| Machine over all size in mm      | 2510 x 1460 x 1605                    |
| Chemical Tank Capcity(L)         | 200 L                                 |
| Agetator                         | Powder Mixing                         |
| Spray width(m)                   | 6.7 meter ( 25 feet)                  |
| Nozzle type                      | Single Way nozzle                     |
| Nozzle Discs                     | Ceramic 80° Hollow cone               |
| No. of Nozzle                    | 16 (3+3+4+3+3)                        |
| Distance between each nozzle(mm) | 500 mm                                |
| Diaphragm Pump                   | 550 RPM                               |
|                                  | LPM: 54 L/min                         |
| Pressure Control valve           | 5 mode imported Pressure control      |
|                                  | valve for discharge control           |
|                                  | Max Pressure: 40 bar                  |
| Spraying Height Maximum          | 1000 mm for Fix boom                  |