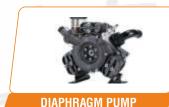

## **Standard Features & Accessories**

54 lpm pump for uniform pressure, less maintenance

HDPE material 200 ltr.: Durable & long life, more area coverage

Hollow cone polymer nozzle with ceramic tips for uniform spraying & long life

## **Technical Specification**

| Model No.                        | RAKSHAK 200 (STBS-200)                |
|----------------------------------|---------------------------------------|
| Tractor Power (HP)               | 18 Hp and Above                       |
| Tracotr PTO speed                | 540 RPM                               |
|                                  | Fixed type special attechment plate & |
| Three Point Hitch                | 3 Point Linkage                       |
| Machine Weight (kg)              | 183 kg                                |
| Machine over all size in mm      | 2510 x 1460 x 1605                    |
| Chemical Tank Capcity(L)         | 200 L                                 |
| Agetator                         | Powder Mixing                         |
| Spray width(m)                   | 6.7 meter ( 25 feet)                  |
| Nozzle type                      | Single Way nozzle                     |
| Nozzle Discs                     | Ceramic 80° Hollow cone               |
| No. of Nozzle                    | 16 (3+3+4+3+3)                        |
| Distance between each nozzle(mm) | 500 mm                                |
| Diaphragm Pump                   | 550 RPM                               |
|                                  | LPM: 54 L/min                         |
| Pressure Control valve           | 5 mode imported Pressure control      |
|                                  | valve for discharge control           |
|                                  | Max Pressure: 40 bar                  |
| Spraying Height Maximum          | 1000 mm for Fix boom                  |