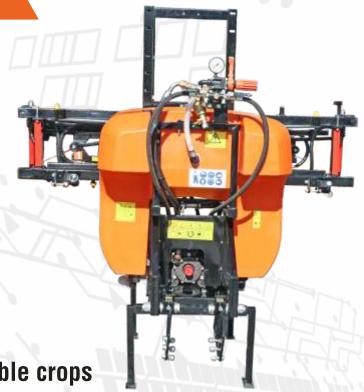

## TRACTOR MOUNTED BOOM SPRAYER RAKSHAK 200 (STBS-200)

Suitable for 18 & above HP tractors

More area coverage

Uniform spraying with 100% coverage

Proven chemical and labour & time saving

**Uniform and effective fine droplets** 

More yield, saving: Higher income

Suitable for cereals, pulses & vegetable crops

## **Standard Features & Accessories**

54 lpm pump for uniform pressure, less maintenance

HDPE material 200 ltr.: Durable & long life, more area coverage

Hollow cone polymer nozzle with ceramic tips for uniform spraying & long life

6.7 metre 5 stage folding type boom for more area coverage

5 mode pressure control valve for different discharge control

SAFETY DEVICE: Pressure relief valve & rubber coupling to protect pump from high pressure and shock loads.